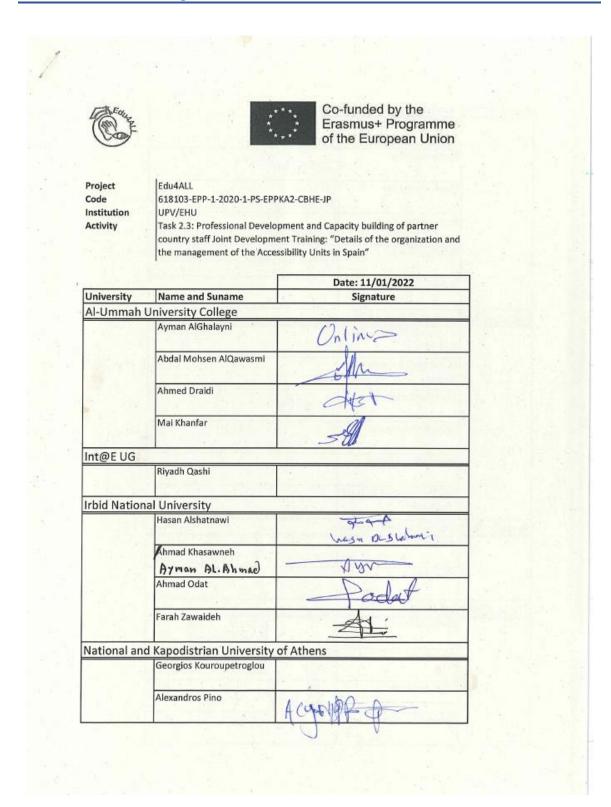

### AGENDA FOR THE JOINT DEVELOPMENT TRAINING:

## "Details of the organization and the management of the Accessibility Units in Spain" \*