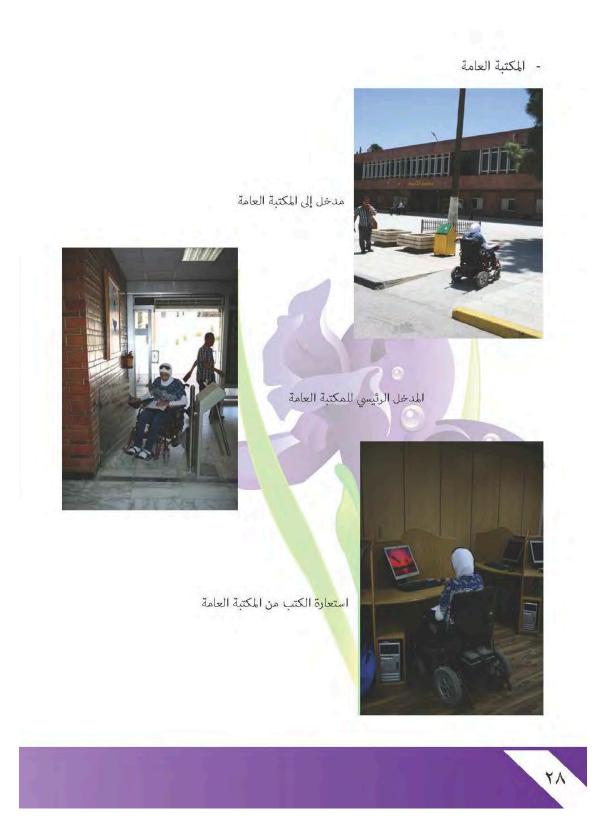

ماكن محاضراتهم وبالمرافق الهامة في الجامعة من كليات ووحدات إدارية.

















22





أهم المرافق الإدارية والخدمات في الجامعة ذات العلاقات المباشرة

مع الطلبة ذوي الإعاقة

- رئاسة الجامعة بوحداتها ومكاتبها المختلفة.
- عمادة شؤون الطلبة: وتتولى رعاية الجوانب غير الأكاديمية <mark>ل</mark>طلبة الجامعة (أنشطة رياضية وثقافية

وفنية) <mark>با</mark>لإضافة إلى عيادة الطلبة التي ترعى شؤون الطلبة <mark>الص</mark>حية وللطلبة ذوي الإعاقة تسهيلات

خاصة.





بيئة أقل تقييداً للطلبة <mark>ذوي الإ</mark>عاقة <mark>الحركية</mark>









عيادة الطلبة



بنك القاهرة- عمان / فرع الجامعة: يقدم كافة الخدمات المالية والمصرفية الشاملة مثل: استلام المستردات
 المالية للرسوم الجامعية بعد إجراءات الخصم ومنح المجلس الأعلى لشؤون الأشخاص المعوقين للطلبة ذوي

الإعاقة في الجامعة.

بنك الأردن/ فرع الجامعة.









- عمادة البحث العلمي: يمكن لطلبة الدراسات العليا ولموظفي الجامعة من ذوي الإعاقة الاستفادة من دعم

الأبحاث العلمية.

- دائرة المقاصف والمطاعم والجمعية الاستهلاكية والبريد الأردني.
  - مكتب شؤون خدمة العلم.
    - مكتب خدمة المجتمع.
      - مركز اللغات.
      - مركز الاستشارات.
- مركز الدراسات والأبحاث الصوتية: ويقدم خدمات العلاج النطقي واللغوي.
  - مطعم الجامعة والمقاصف المنتشرة في الجامعة.

لطلبة الدراسات العليا من ذوي الإعاقة الب<mark>صري</mark>ة والسمع<mark>ية إع</mark>فاء من امتحان التوفل.





# أمور هامة

أعزاءنا... نرجو لفت انتباهكم للأمور التالية نظراً لأهميتها:

خدمة المجتمع: يتوجب على كل طالب من مرحلة البكالوريوس إتمام (١٠) ساعات كمتطلب إجباري
 بالتنسيق مع مكتب خدمة المجتمع في كلية الآداب.

احتساب مواد بديله: يحق للطلبة ذوي الإعاقة البصرية - في حال رغبتهم بذلك - من مرحلة البكال