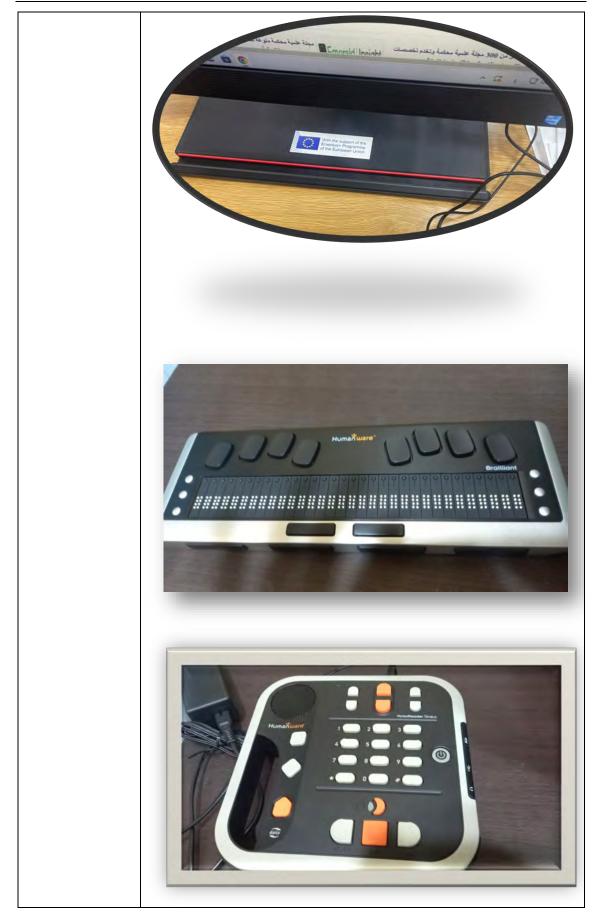

Each statement includes several information for SwD, such as:

- Name of the Accessibility Unit,
- Vision statement,
- Mission statement,
- Location of the Accessibility Unit,
- Contact Information,
- Policies for SwD,
- Funding for the support of SwD,
- URL of the Accessibility Unit in the official website of the PC HEI,
- Photos of the Accessibility Unit,
- Photos of the Accessibility Library workstations.