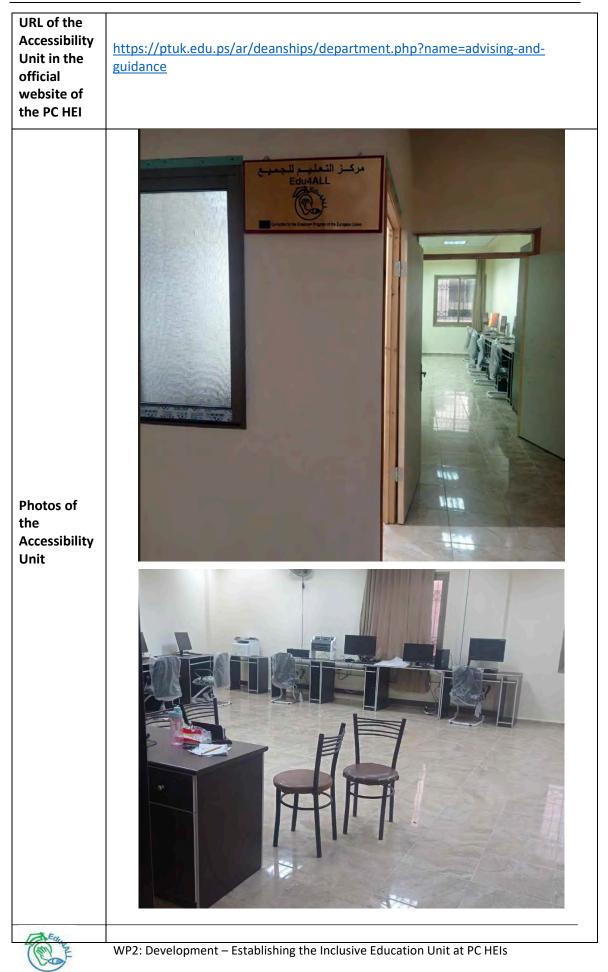

Each statement includes several information for SwD, such as:

- Name of the Accessibility Unit,
- Vision statement,
- Mission statement,
- Location of the Accessibility Unit,
- Contact Information,
- Policies for SwD,
- Funding for the support of SwD,
- URL of the Accessibility Unit in the official website of the PC HEI,
- Photos of the Accessibility Unit,
- Photos of the Accessibility Library workstations.