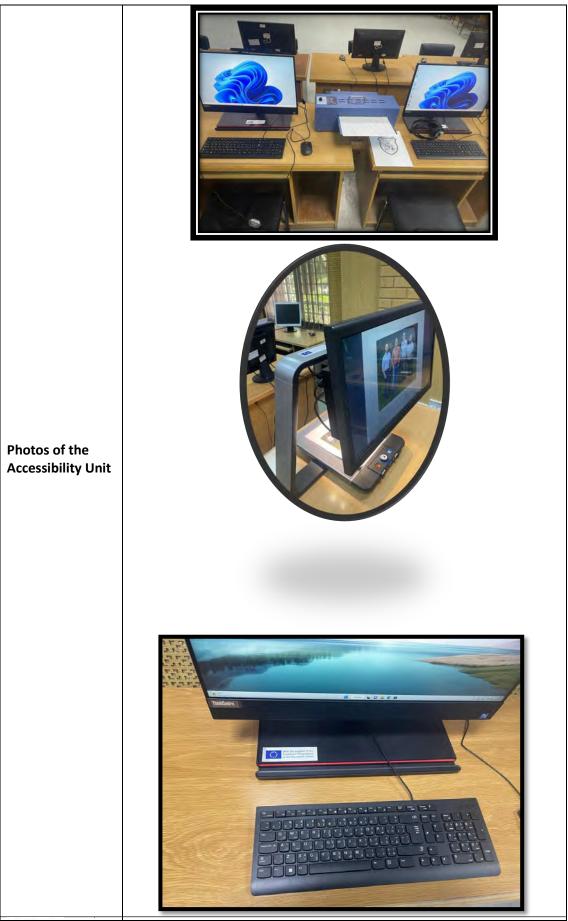

Each statement includes several information for SwD, such as:

- Name of the Accessibility Unit,
- Vision statement,
- Mission statement,
- Location of the Accessibility Unit,
- Contact Information,
- Policies for SwD,
- Funding for the support of SwD,
- URL of the Accessibility Unit in the official website of the PC HEI,
- Photos of the Accessibility Unit,
- Photos of the Accessibility Library workstations.