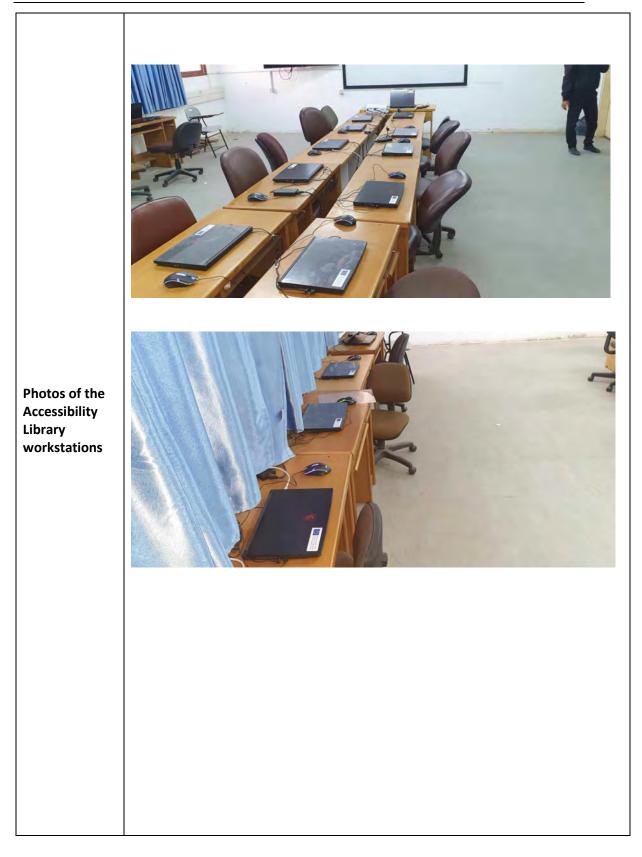

Each statement includes several information for SwD, such as:

- Name of the Accessibility Unit,
- Vision statement,
- Mission statement,
- Location of the Accessibility Unit,
- Contact Information,
- Policies for SwD,
- Funding for the support of SwD,
- URL of the Accessibility Unit in the official website of the PC HEI,
- Photos of the Accessibility Unit,
- Photos of the Accessibility Library workstations.