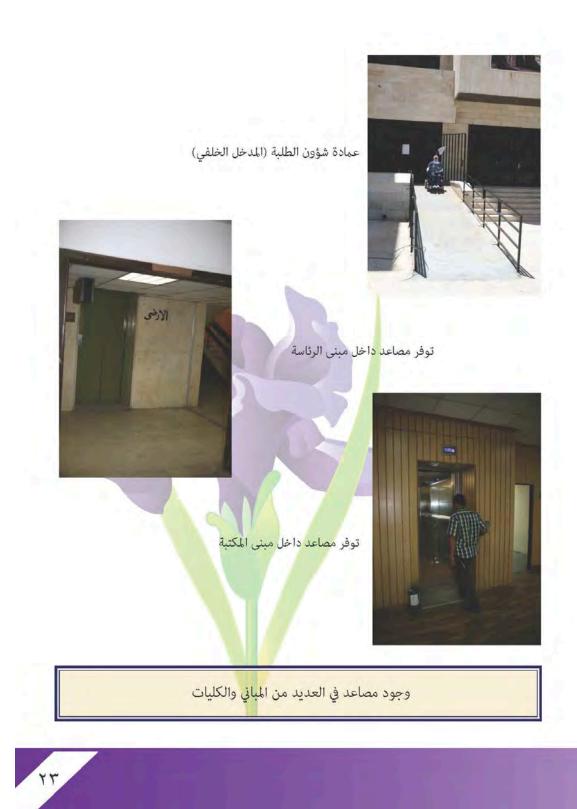

Each statement includes several information for SwD, such as:

- Name of the Accessibility Unit,
- Vision statement,
- Mission statement,
- Location of the Accessibility Unit,
- Contact Information,
- Policies for SwD,
- Funding for the support of SwD,
- URL of the Accessibility Unit in the official website of the PC HEI,
- Photos of the Accessibility Unit,
- Photos of the Accessibility Library workstations.