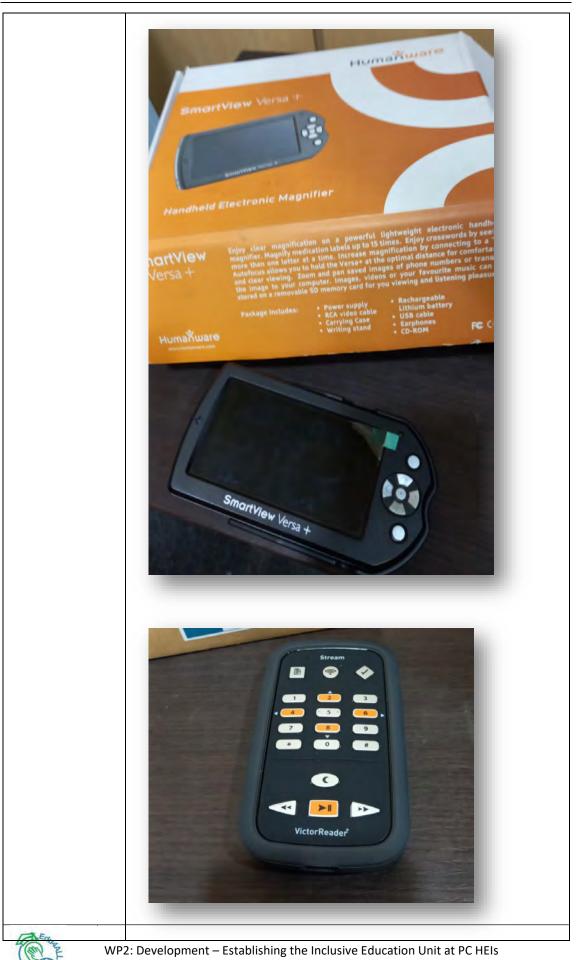

Each statement includes several information for SwD, such as:

- Name of the Accessibility Unit,
- Vision statement,
- Mission statement,
- Location of the Accessibility Unit,
- Contact Information,
- Policies for SwD,
- Funding for the support of SwD,
- URL of the Accessibility Unit in the official website of the PC HEI,
- Photos of the Accessibility Unit,
- Photos of the Accessibility Library workstations.