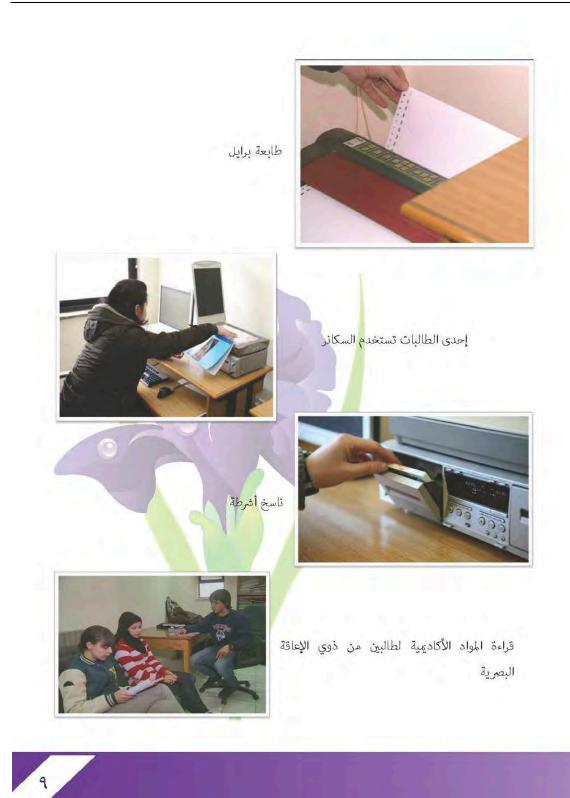

Each statement includes several information for SwD, such as:

- Name of the Accessibility Unit,
- Vision statement,
- Mission statement,
- Location of the Accessibility Unit,
- Contact Information,
- Policies for SwD,
- Funding for the support of SwD,
- URL of the Accessibility Unit in the official website of the PC HEI,
- Photos of the Accessibility Unit,
- Photos of the Accessibility Library workstations.