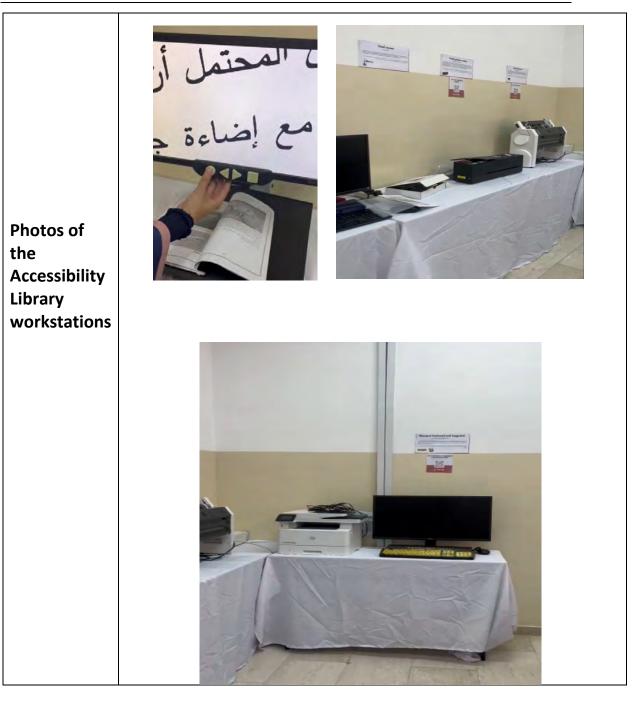

Each statement includes several information for SwD, such as:

- Name of the Accessibility Unit,
- Vision statement,
- Mission statement,
- Location of the Accessibility Unit,
- Contact Information,
- Policies for SwD,
- Funding for the support of SwD,
- URL of the Accessibility Unit in the official website of the PC HEI,
- Photos of the Accessibility Unit,
- Photos of the Accessibility Library workstations.

|                                      | 1M&hl=en_US≪=32.311976401661106%2C35.02430139999999&z=17<br>Google maps coordinates: 32.3194° N, 35.0240° E                                                                                                                                                                                                                                                                                                                                |
|--------------------------------------|--------------------------------------------------------------------------------------------------------------------------------------------------------------------------------------------------------------------------------------------------------------------------------------------------------------------------------------------------------------------------------------------------------------------------------------------|
| Contact info                         | Telephone(s): 00970595765601<br>e-mail: e.daraghmi@ptuk.edu.ps<br>Mail address: PTUK, Tulkarm, Yaffa Street                                                                                                                                                                                                                                                                                                                                |
| Services<br>Provided for<br>SwD      | <ul> <li>Restrictions' Registration Yes⊠ No □</li> <li>Accommodations during the Semester Yes ⊠ No □</li> <li>Exams' Accommodations Yes⊠ No □</li> <li>Conversion of books to an accessible format Yes⊠ No □</li> <li>Library Workstations Yes ⊠ No □</li> <li>Accessibility Support Voluntary Service Yes ⊠ No □</li> <li>Accessibility Guidelines &amp; Tools Yes ⊠ No □</li> <li>Built Environment Accessibility Yes ⊠ No □</li> </ul>  |
| Policies for<br>SwD                  | <ul> <li>Policy for Restrictions' Registration Yes □ No ⊠</li> <li>Policy for Personal Data Protection Yes □ No ⊠</li> <li>Policy for exams' accommodations Yes □ No ⊠</li> <li>Policy for Voluntary Support Service Yes □ No⊠</li> <li>Policy for the Library Workstations users Yes □ No ⊠</li> </ul>                                                                                                                                    |
| Funding for<br>the support<br>of SwD | Government funding: Yes I       No I         If Yes, please describe:         Other funding: Yes I       No I         If Yes, please describe:         Scholarship for People with Disabilities: 100% Bring a report from the medical committee to prove the disability percentage. The accepted disability percentage is 50% and above. Application of general exemption conditions. A maximum of 10 cases is granted each academic year. |