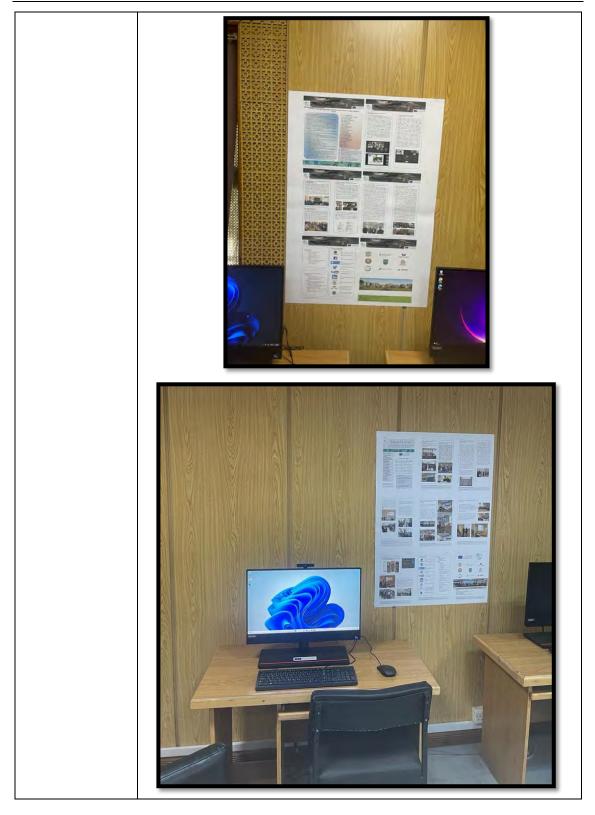

Each statement includes several information for SwD, such as:

- Name of the Accessibility Unit,
- Vision statement,
- Mission statement,
- Location of the Accessibility Unit,
- Contact Information,
- Policies for SwD,
- Funding for the support of SwD,
- URL of the Accessibility Unit in the official website of the PC HEI,
- Photos of the Accessibility Unit,
- Photos of the Accessibility Library workstations.