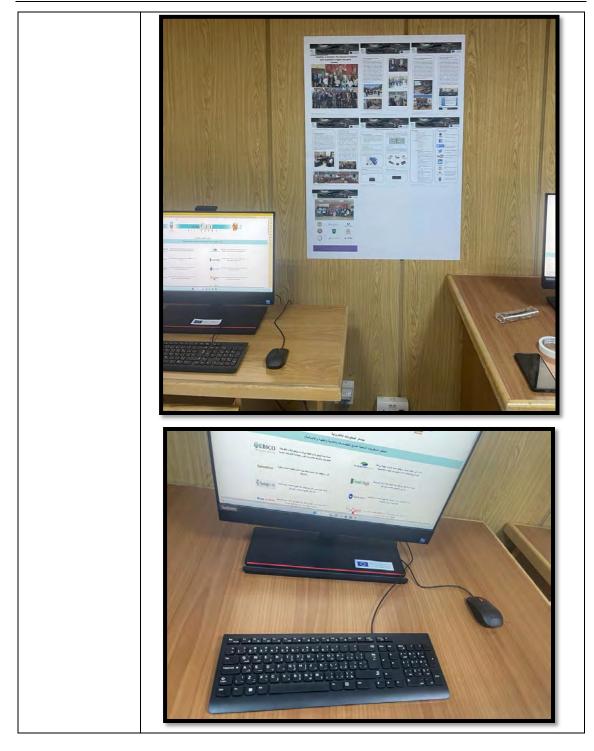

Each statement includes several information for SwD, such as:

- Name of the Accessibility Unit,
- Vision statement,
- Mission statement,
- Location of the Accessibility Unit,
- Contact Information,
- Policies for SwD,
- Funding for the support of SwD,
- URL of the Accessibility Unit in the official website of the PC HEI,
- Photos of the Accessibility Unit,
- Photos of the Accessibility Library workstations.