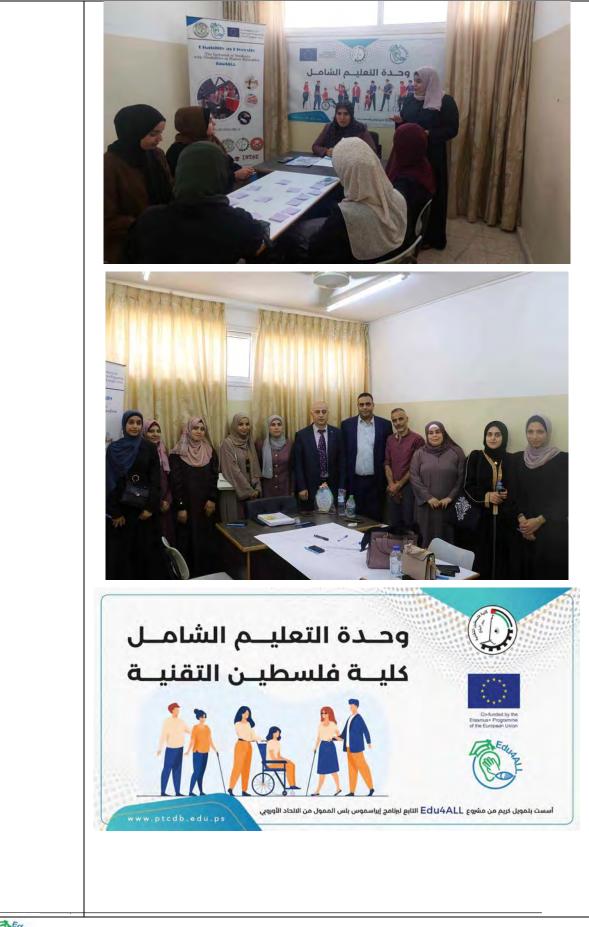

Each statement includes several information for SwD, such as:

- Name of the Accessibility Unit,
- Vision statement,
- Mission statement,
- Location of the Accessibility Unit,
- Contact Information,
- Policies for SwD,
- Funding for the support of SwD,
- URL of the Accessibility Unit in the official website of the PC HEI,
- Photos of the Accessibility Unit,
- Photos of the Accessibility Library workstations.