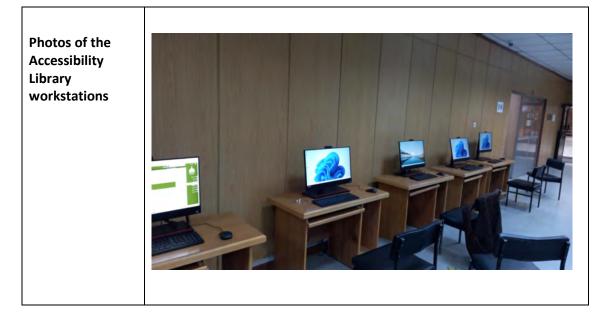

Each statement includes several information for SwD, such as:

- Name of the Accessibility Unit,
- Vision statement,
- Mission statement,
- Location of the Accessibility Unit,
- Contact Information,
- Policies for SwD,
- Funding for the support of SwD,
- URL of the Accessibility Unit in the official website of the PC HEI,
- Photos of the Accessibility Unit,
- Photos of the Accessibility Library workstations.

|                                      | 1M&hl=en_US≪=32.311976401661106%2C35.02430139999999&z=17<br>Google maps coordinates: 32.3194° N, 35.0240° E                                                                                                                                                                                                                                                                                                                                |
|--------------------------------------|--------------------------------------------------------------------------------------------------------------------------------------------------------------------------------------------------------------------------------------------------------------------------------------------------------------------------------------------------------------------------------------------------------------------------------------------|
| Contact info                         | Telephone(s): 00970595765601<br>e-mail: e.daraghmi@ptuk.edu.ps<br>Mail address: PTUK, Tulkarm, Yaffa Street                                                                                                                                                                                                                                                                                                                                |
| Services<br>Provided for<br>SwD      | <ul> <li>Restrictions' Registration Yes⊠ No □</li> <li>Accommodations during the Semester Yes ⊠ No □</li> <li>Exams' Accommodations Yes⊠ No □</li> <li>Conversion of books to an accessible format Yes⊠ No □</li> <li>Library Workstations Yes ⊠ No □</li> <li>Accessibility Support Voluntary Service Yes ⊠ No □</li> <li>Accessibility Guidelines &amp; Tools Yes ⊠ No □</li> <li>Built Environment Accessibility Yes ⊠ No □</li> </ul>  |
| Policies for<br>SwD                  | <ul> <li>Policy for Restrictions' Registration Yes □ No ⊠</li> <li>Policy for Personal Data Protection Yes □ No ⊠</li> <li>Policy for exams' accommodations Yes □ No ⊠</li> <li>Policy for Voluntary Support Service Yes □ No⊠</li> <li>Policy for the Library Workstations users Yes □ No ⊠</li> </ul>                                                                                                                                    |
| Funding for<br>the support<br>of SwD | Government funding: Yes I       No I         If Yes, please describe:         Other funding: Yes I       No I         If Yes, please describe:         Scholarship for People with Disabilities: 100% Bring a report from the medical committee to prove the disability percentage. The accepted disability percentage is 50% and above. Application of general exemption conditions. A maximum of 10 cases is granted each academic year. |